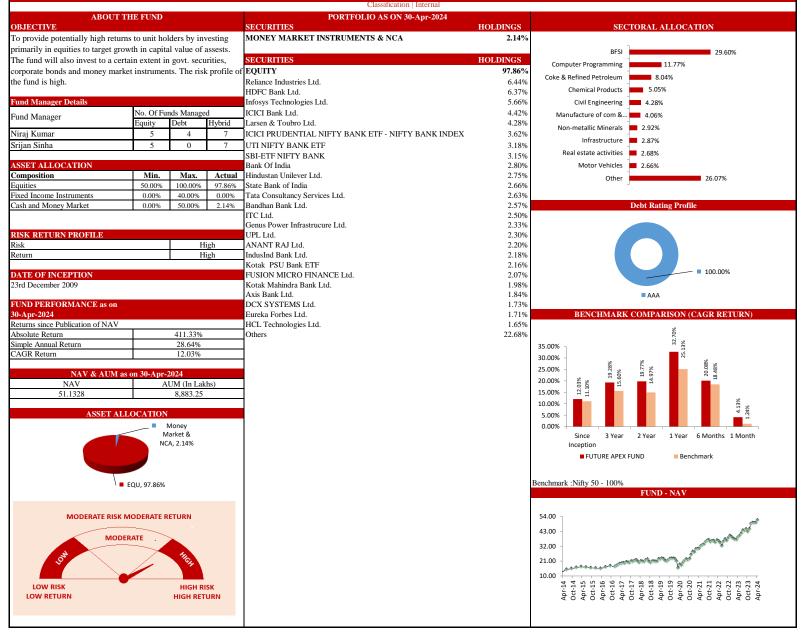

### FUTURE APEX FUND

SFIN No. ULIF010231209FUTUREAPEX133

# PERFORMANCE AT A GLANCE

|                               | Futur                      | re Apex                              |                | Future O                      | Future Opportunity Fund Fut          |               |                               | Future Dynamic Growth                |               |                               | Future Maximise                      |                     |  |
|-------------------------------|----------------------------|--------------------------------------|----------------|-------------------------------|--------------------------------------|---------------|-------------------------------|--------------------------------------|---------------|-------------------------------|--------------------------------------|---------------------|--|
| INDIVIDUAL                    | Absolute Return            | Simple<br>Annual<br>Return           | CAGR           | Absolute<br>Return            | Simple<br>Annual<br>Return           | CAGR          | Absolute<br>Return            | Simple<br>Annual<br>Return           | CAGR          | Absolute<br>Return            | Simple<br>Annual<br>Return           | CAGI                |  |
| Since Inception               | 411.33%                    | 28.64%                               | 12.03%         | 293.73%                       | 21.54%                               | 10.57%        | 355.08%                       | 24.50%                               | 11.02%        | 400.98%                       | 25.51%                               | 10.79               |  |
|                               |                            |                                      |                |                               |                                      |               |                               |                                      |               |                               |                                      |                     |  |
|                               | Future                     | Balance                              |                | Fut                           | ure Income                           | •             | Future                        | Pension A                            | ctive         | Future                        | Pension Gr                           | owth                |  |
| INDIVIDUAL                    | Absolute Return            | Simple<br>Annual                     | CAGR           | Absolute<br>Return            | Simple<br>Annual                     | CAGR          | Absolute<br>Return            | Simple<br>Annual                     | CAGR          | Absolute<br>Return            | Simple<br>Annual                     | CAG                 |  |
| Since Inception               | 265.78%                    | Return<br>16.91%                     | 8.60%          | 236.08%                       | Return<br>15.02%                     | 8.02%         | 763.70%                       | Return<br>49.31%                     | 14.94%        | 541.51%                       | Return<br>34.96%                     | 12.7                |  |
|                               |                            |                                      |                |                               |                                      |               |                               |                                      |               |                               |                                      |                     |  |
|                               | Future Pension Bala        |                                      |                | Future                        | Pension Se                           | cure          | Fut                           | ure Secure                           | )             | Future                        | e Midcap F                           | und                 |  |
| INDIVIDUAL                    | Future Pension Bala        | Simple<br>Annual                     | CAGR           | Future<br>Absolute<br>Return  | Simple<br>Annual                     | cure<br>CAGR  | Fut<br>Absolute<br>Return     | Simple<br>Annual                     | CAGR          | Future<br>Absolute<br>Return  | Simple<br>Annual                     |                     |  |
| INDIVIDUAL<br>Since Inception |                            | Simple                               | CAGR<br>10.10% | Absolute                      | Simple                               |               | Absolute                      | Simple                               |               | Absolute                      | Simple                               | und<br>CAC<br>25.56 |  |
|                               | Absolute Return            | Simple<br>Annual<br>Return           |                | Absolute<br>Return            | Simple<br>Annual<br>Return           | CAGR          | Absolute<br>Return            | Simple<br>Annual<br>Return           | CAGR          | Absolute<br>Return            | Simple<br>Annual<br>Return           | CAG                 |  |
|                               | Absolute Return<br>343.96% | Simple<br>Annual<br>Return           | 10.10%         | Absolute<br>Return<br>260.05% | Simple<br>Annual<br>Return           | CAGR<br>8.62% | Absolute<br>Return<br>215.09% | Simple<br>Annual<br>Return           | CAGR<br>7.57% | Absolute<br>Return<br>243.32% | Simple<br>Annual<br>Return           | <b>CAG</b><br>25.50 |  |
|                               | Absolute Return<br>343.96% | Simple<br>Annual<br>Return<br>22.21% | 10.10%         | Absolute<br>Return<br>260.05% | Simple<br>Annual<br>Return<br>16.79% | CAGR<br>8.62% | Absolute<br>Return<br>215.09% | Simple<br>Annual<br>Return<br>13.68% | CAGR<br>7.57% | Absolute<br>Return<br>243.32% | Simple<br>Annual<br>Return<br>44.90% | <b>CAG</b><br>25.50 |  |