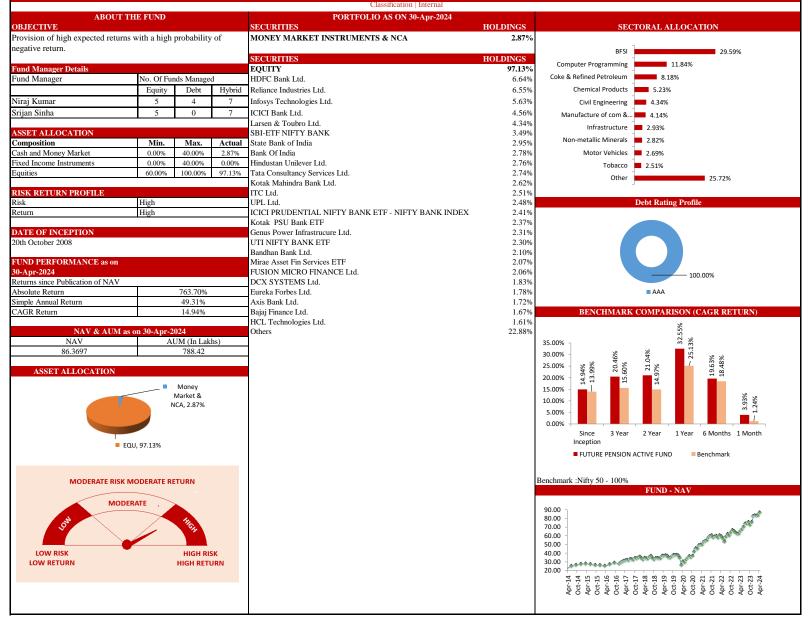

# PERFORMANCE AT A GLANCE

|                               | Futur                      | re Apex                              |                | Future O                      | Future Opportunity Fund Fut          |               |                               | Future Dynamic Growth                |               |                               | Future Maximise                      |                     |  |
|-------------------------------|----------------------------|--------------------------------------|----------------|-------------------------------|--------------------------------------|---------------|-------------------------------|--------------------------------------|---------------|-------------------------------|--------------------------------------|---------------------|--|
| INDIVIDUAL                    | Absolute Return            | Simple<br>Annual<br>Return           | CAGR           | Absolute<br>Return            | Simple<br>Annual<br>Return           | CAGR          | Absolute<br>Return            | Simple<br>Annual<br>Return           | CAGR          | Absolute<br>Return            | Simple<br>Annual<br>Return           | CAGI                |  |
| Since Inception               | 411.33%                    | 28.64%                               | 12.03%         | 293.73%                       | 21.54%                               | 10.57%        | 355.08%                       | 24.50%                               | 11.02%        | 400.98%                       | 25.51%                               | 10.79               |  |
|                               |                            |                                      |                |                               |                                      |               |                               |                                      |               |                               |                                      |                     |  |
|                               | Future                     | Balance                              |                | Fut                           | ure Income                           | •             | Future                        | Pension A                            | ctive         | Future                        | Pension Gr                           | owth                |  |
| INDIVIDUAL                    | Absolute Return            | Simple<br>Annual                     | CAGR           | Absolute<br>Return            | Simple<br>Annual                     | CAGR          | Absolute<br>Return            | Simple<br>Annual                     | CAGR          | Absolute<br>Return            | Simple<br>Annual                     | CAG                 |  |
| Since Inception               | 265.78%                    | Return<br>16.91%                     | 8.60%          | 236.08%                       | Return<br>15.02%                     | 8.02%         | 763.70%                       | Return<br>49.31%                     | 14.94%        | 541.51%                       | Return<br>34.96%                     | 12.7                |  |
|                               |                            |                                      |                |                               |                                      |               |                               |                                      |               |                               |                                      |                     |  |
|                               | Future Pension Bala        |                                      |                | Future                        | Pension Se                           | cure          | Fut                           | ure Secure                           | )             | Future                        | e Midcap F                           | und                 |  |
| INDIVIDUAL                    | Future Pension Bala        | Simple<br>Annual                     | CAGR           | Future<br>Absolute<br>Return  | Simple<br>Annual                     | cure<br>CAGR  | Fut<br>Absolute<br>Return     | Simple<br>Annual                     | CAGR          | Future<br>Absolute<br>Return  | Simple<br>Annual                     |                     |  |
| INDIVIDUAL<br>Since Inception |                            | Simple                               | CAGR<br>10.10% | Absolute                      | Simple                               |               | Absolute                      | Simple                               |               | Absolute                      | Simple                               | und<br>CAC<br>25.56 |  |
|                               | Absolute Return            | Simple<br>Annual<br>Return           |                | Absolute<br>Return            | Simple<br>Annual<br>Return           | CAGR          | Absolute<br>Return            | Simple<br>Annual<br>Return           | CAGR          | Absolute<br>Return            | Simple<br>Annual<br>Return           | CAG                 |  |
|                               | Absolute Return<br>343.96% | Simple<br>Annual<br>Return           | 10.10%         | Absolute<br>Return<br>260.05% | Simple<br>Annual<br>Return           | CAGR<br>8.62% | Absolute<br>Return<br>215.09% | Simple<br>Annual<br>Return           | CAGR<br>7.57% | Absolute<br>Return<br>243.32% | Simple<br>Annual<br>Return           | <b>CAG</b><br>25.50 |  |
|                               | Absolute Return<br>343.96% | Simple<br>Annual<br>Return<br>22.21% | 10.10%         | Absolute<br>Return<br>260.05% | Simple<br>Annual<br>Return<br>16.79% | CAGR<br>8.62% | Absolute<br>Return<br>215.09% | Simple<br>Annual<br>Return<br>13.68% | CAGR<br>7.57% | Absolute<br>Return<br>243.32% | Simple<br>Annual<br>Return<br>44.90% | <b>CAG</b><br>25.50 |  |