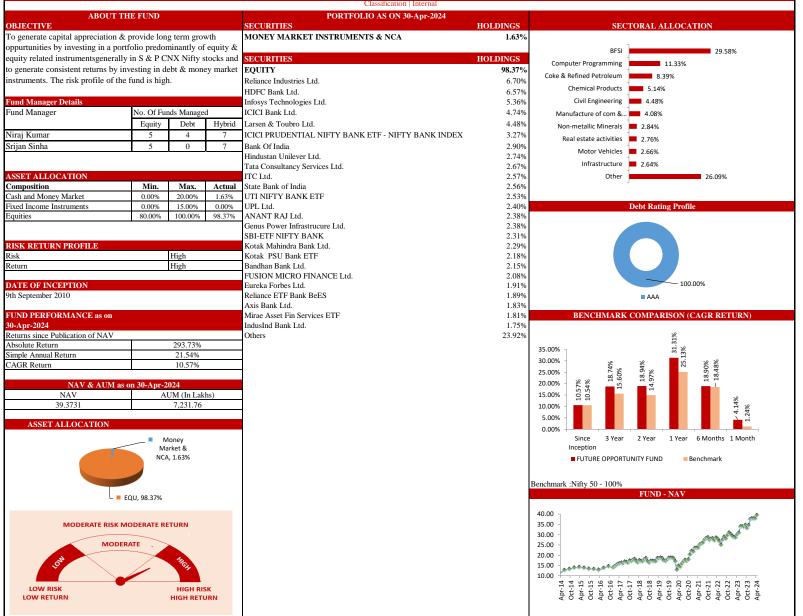

#### FUTURE OPPORTUNITY FUND

SFIN No. ULIF012090910FUTOPPORTU133

# PERFORMANCE AT A GLANCE

|                               | Futur                      | re Apex                              |                | Future O                      | Future Opportunity Fund Fut          |               |                               | Future Dynamic Growth                |               |                               | Future Maximise                      |                     |  |
|-------------------------------|----------------------------|--------------------------------------|----------------|-------------------------------|--------------------------------------|---------------|-------------------------------|--------------------------------------|---------------|-------------------------------|--------------------------------------|---------------------|--|
| INDIVIDUAL                    | Absolute Return            | Simple<br>Annual<br>Return           | CAGR           | Absolute<br>Return            | Simple<br>Annual<br>Return           | CAGR          | Absolute<br>Return            | Simple<br>Annual<br>Return           | CAGR          | Absolute<br>Return            | Simple<br>Annual<br>Return           | CAGI                |  |
| Since Inception               | 411.33%                    | 28.64%                               | 12.03%         | 293.73%                       | 21.54%                               | 10.57%        | 355.08%                       | 24.50%                               | 11.02%        | 400.98%                       | 25.51%                               | 10.79               |  |
|                               |                            |                                      |                |                               |                                      |               |                               |                                      |               |                               |                                      |                     |  |
|                               | Future                     | Balance                              |                | Fut                           | ure Income                           | •             | Future                        | Pension A                            | ctive         | Future                        | Pension Gr                           | owth                |  |
| INDIVIDUAL                    | Absolute Return            | Simple<br>Annual                     | CAGR           | Absolute<br>Return            | Simple<br>Annual                     | CAGR          | Absolute<br>Return            | Simple<br>Annual                     | CAGR          | Absolute<br>Return            | Simple<br>Annual                     | CAG                 |  |
| Since Inception               | 265.78%                    | Return<br>16.91%                     | 8.60%          | 236.08%                       | Return<br>15.02%                     | 8.02%         | 763.70%                       | Return<br>49.31%                     | 14.94%        | 541.51%                       | Return<br>34.96%                     | 12.7                |  |
|                               |                            |                                      |                |                               |                                      |               |                               |                                      |               |                               |                                      |                     |  |
|                               | Future Pension Bala        |                                      |                | Future                        | Pension Se                           | cure          | Fut                           | ure Secure                           | )             | Future                        | e Midcap F                           | und                 |  |
| INDIVIDUAL                    | Future Pension Bala        | Simple<br>Annual                     | CAGR           | Future<br>Absolute<br>Return  | Simple<br>Annual                     | cure<br>CAGR  | Fut<br>Absolute<br>Return     | Simple<br>Annual                     | CAGR          | Future<br>Absolute<br>Return  | Simple<br>Annual                     |                     |  |
| INDIVIDUAL<br>Since Inception |                            | Simple                               | CAGR<br>10.10% | Absolute                      | Simple                               |               | Absolute                      | Simple                               |               | Absolute                      | Simple                               | und<br>CAC<br>25.56 |  |
|                               | Absolute Return            | Simple<br>Annual<br>Return           |                | Absolute<br>Return            | Simple<br>Annual<br>Return           | CAGR          | Absolute<br>Return            | Simple<br>Annual<br>Return           | CAGR          | Absolute<br>Return            | Simple<br>Annual<br>Return           | CAG                 |  |
|                               | Absolute Return<br>343.96% | Simple<br>Annual<br>Return           | 10.10%         | Absolute<br>Return<br>260.05% | Simple<br>Annual<br>Return           | CAGR<br>8.62% | Absolute<br>Return<br>215.09% | Simple<br>Annual<br>Return           | CAGR<br>7.57% | Absolute<br>Return<br>243.32% | Simple<br>Annual<br>Return           | <b>CAG</b><br>25.50 |  |
|                               | Absolute Return<br>343.96% | Simple<br>Annual<br>Return<br>22.21% | 10.10%         | Absolute<br>Return<br>260.05% | Simple<br>Annual<br>Return<br>16.79% | CAGR<br>8.62% | Absolute<br>Return<br>215.09% | Simple<br>Annual<br>Return<br>13.68% | CAGR<br>7.57% | Absolute<br>Return<br>243.32% | Simple<br>Annual<br>Return<br>44.90% | <b>CAG</b><br>25.50 |  |