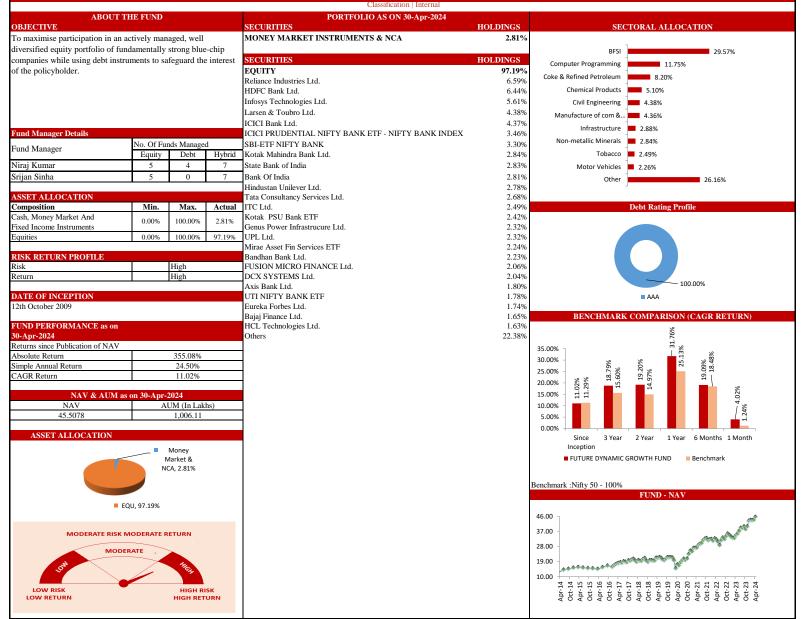

#### FUTURE DYNAMIC GROWTH FUND

SFIN No. ULIF009121009FUTDYNAGTH133

# PERFORMANCE AT A GLANCE

|                               | Futur                      | re Apex                              |                | Future O                      | Future Opportunity Fund Fut          |               |                               | Future Dynamic Growth                |               |                               | Future Maximise                      |                     |  |
|-------------------------------|----------------------------|--------------------------------------|----------------|-------------------------------|--------------------------------------|---------------|-------------------------------|--------------------------------------|---------------|-------------------------------|--------------------------------------|---------------------|--|
| INDIVIDUAL                    | Absolute Return            | Simple<br>Annual<br>Return           | CAGR           | Absolute<br>Return            | Simple<br>Annual<br>Return           | CAGR          | Absolute<br>Return            | Simple<br>Annual<br>Return           | CAGR          | Absolute<br>Return            | Simple<br>Annual<br>Return           | CAGI                |  |
| Since Inception               | 411.33%                    | 28.64%                               | 12.03%         | 293.73%                       | 21.54%                               | 10.57%        | 355.08%                       | 24.50%                               | 11.02%        | 400.98%                       | 25.51%                               | 10.79               |  |
|                               |                            |                                      |                |                               |                                      |               |                               |                                      |               |                               |                                      |                     |  |
|                               | Future                     | Balance                              |                | Fut                           | ure Income                           | •             | Future                        | Pension A                            | ctive         | Future                        | Pension Gr                           | owth                |  |
| INDIVIDUAL                    | Absolute Return            | Simple<br>Annual                     | CAGR           | Absolute<br>Return            | Simple<br>Annual                     | CAGR          | Absolute<br>Return            | Simple<br>Annual                     | CAGR          | Absolute<br>Return            | Simple<br>Annual                     | CAG                 |  |
| Since Inception               | 265.78%                    | Return<br>16.91%                     | 8.60%          | 236.08%                       | Return<br>15.02%                     | 8.02%         | 763.70%                       | Return<br>49.31%                     | 14.94%        | 541.51%                       | Return<br>34.96%                     | 12.7                |  |
|                               |                            |                                      |                |                               |                                      |               |                               |                                      |               |                               |                                      |                     |  |
|                               | Future Pension Bala        |                                      |                | Future                        | Pension Se                           | cure          | Fut                           | ure Secure                           | )             | Future                        | e Midcap F                           | und                 |  |
| INDIVIDUAL                    | Future Pension Bala        | Simple<br>Annual                     | CAGR           | Future<br>Absolute<br>Return  | Simple<br>Annual                     | cure<br>CAGR  | Fut<br>Absolute<br>Return     | Simple<br>Annual                     | CAGR          | Future<br>Absolute<br>Return  | Simple<br>Annual                     |                     |  |
| INDIVIDUAL<br>Since Inception |                            | Simple                               | CAGR<br>10.10% | Absolute                      | Simple                               |               | Absolute                      | Simple                               |               | Absolute                      | Simple                               | und<br>CAC<br>25.56 |  |
|                               | Absolute Return            | Simple<br>Annual<br>Return           |                | Absolute<br>Return            | Simple<br>Annual<br>Return           | CAGR          | Absolute<br>Return            | Simple<br>Annual<br>Return           | CAGR          | Absolute<br>Return            | Simple<br>Annual<br>Return           | CAG                 |  |
|                               | Absolute Return<br>343.96% | Simple<br>Annual<br>Return           | 10.10%         | Absolute<br>Return<br>260.05% | Simple<br>Annual<br>Return           | CAGR<br>8.62% | Absolute<br>Return<br>215.09% | Simple<br>Annual<br>Return           | CAGR<br>7.57% | Absolute<br>Return<br>243.32% | Simple<br>Annual<br>Return           | <b>CAG</b><br>25.50 |  |
|                               | Absolute Return<br>343.96% | Simple<br>Annual<br>Return<br>22.21% | 10.10%         | Absolute<br>Return<br>260.05% | Simple<br>Annual<br>Return<br>16.79% | CAGR<br>8.62% | Absolute<br>Return<br>215.09% | Simple<br>Annual<br>Return<br>13.68% | CAGR<br>7.57% | Absolute<br>Return<br>243.32% | Simple<br>Annual<br>Return<br>44.90% | <b>CAG</b><br>25.50 |  |