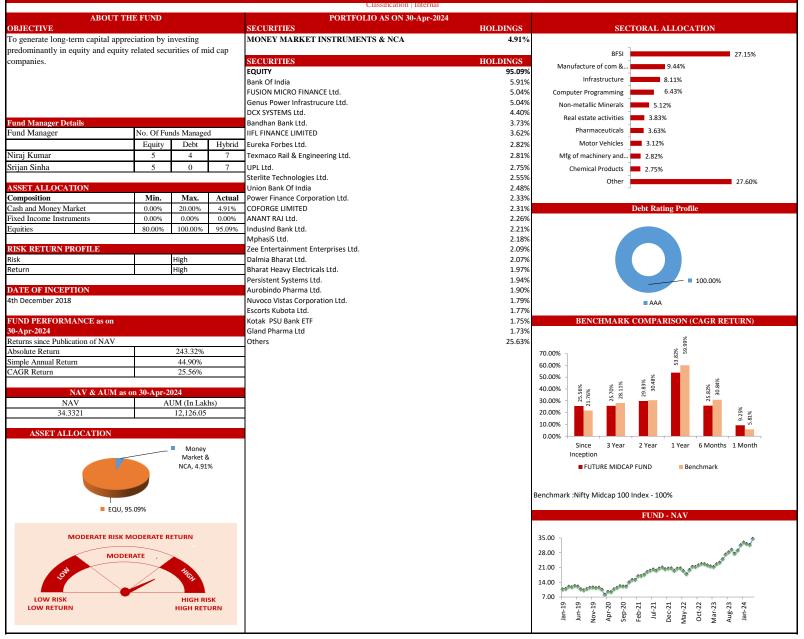

#### FUTURE MAXIMISE FUND

SFIN No. ULIF004180708FUMAXIMIZE1

|                                                                                                                                             |                                     |                                            |                                 | FUTURE MAXIMISE FUND                                                                                                                                                                                                                                          |                                                                         | SFIN No. ULIF004180708FUMAXIMIZE133                                                                                                                                                                                                                                                                                                                                                                                                                                                                                                                                                                                                                                                                                                                                                                                                                                                                                                                                                                                                                                                                                                                                                                                                                                                                                                                                                                                                                                                                                                                                                                                                                                                                                                                                                                                                                                                                                                                                                                                                                                                                                                                                                                                                                                                                                                                                                                                                                                                                                                                                                                                                                                                                                                                                                                                                                                                                                        |
|---------------------------------------------------------------------------------------------------------------------------------------------|-------------------------------------|--------------------------------------------|---------------------------------|---------------------------------------------------------------------------------------------------------------------------------------------------------------------------------------------------------------------------------------------------------------|-------------------------------------------------------------------------|----------------------------------------------------------------------------------------------------------------------------------------------------------------------------------------------------------------------------------------------------------------------------------------------------------------------------------------------------------------------------------------------------------------------------------------------------------------------------------------------------------------------------------------------------------------------------------------------------------------------------------------------------------------------------------------------------------------------------------------------------------------------------------------------------------------------------------------------------------------------------------------------------------------------------------------------------------------------------------------------------------------------------------------------------------------------------------------------------------------------------------------------------------------------------------------------------------------------------------------------------------------------------------------------------------------------------------------------------------------------------------------------------------------------------------------------------------------------------------------------------------------------------------------------------------------------------------------------------------------------------------------------------------------------------------------------------------------------------------------------------------------------------------------------------------------------------------------------------------------------------------------------------------------------------------------------------------------------------------------------------------------------------------------------------------------------------------------------------------------------------------------------------------------------------------------------------------------------------------------------------------------------------------------------------------------------------------------------------------------------------------------------------------------------------------------------------------------------------------------------------------------------------------------------------------------------------------------------------------------------------------------------------------------------------------------------------------------------------------------------------------------------------------------------------------------------------------------------------------------------------------------------------------------------------|
| ABOUT                                                                                                                                       | THE FUND                            |                                            |                                 | Classification   Internal<br>PORTFOLIO AS ON 30-Apr-2024                                                                                                                                                                                                      |                                                                         |                                                                                                                                                                                                                                                                                                                                                                                                                                                                                                                                                                                                                                                                                                                                                                                                                                                                                                                                                                                                                                                                                                                                                                                                                                                                                                                                                                                                                                                                                                                                                                                                                                                                                                                                                                                                                                                                                                                                                                                                                                                                                                                                                                                                                                                                                                                                                                                                                                                                                                                                                                                                                                                                                                                                                                                                                                                                                                                            |
| OBJECTIVE                                                                                                                                   |                                     |                                            |                                 | SECURITIES                                                                                                                                                                                                                                                    | HOLDINGS                                                                | SECTORAL ALLOCATION                                                                                                                                                                                                                                                                                                                                                                                                                                                                                                                                                                                                                                                                                                                                                                                                                                                                                                                                                                                                                                                                                                                                                                                                                                                                                                                                                                                                                                                                                                                                                                                                                                                                                                                                                                                                                                                                                                                                                                                                                                                                                                                                                                                                                                                                                                                                                                                                                                                                                                                                                                                                                                                                                                                                                                                                                                                                                                        |
| To provide potentially high retu<br>primarily in equities to target gr<br>fund will also be invested to a c<br>corporate bonds and money ma | owth in capital<br>ertain extent in | value of a govt. secu                      | ssets. The                      | MONEY MARKET INSTRUMENTS & NCA<br>SECURITIES<br>GOVERNMENT SECURITIES<br>7.25% GS 2063 12/06/2063<br>7.30% GS 2053 19/06/2053<br>0% CS 19/12/2029<br>7.10% Gsec 2029 18/04/2029                                                                               | 1.81%<br>HOLDINGS<br>9.59%<br>2.68%<br>2.06%<br>1.74%<br>1.72%          | EFSI<br>Computer Programming<br>Sovereign<br>Coke & Refined Petroleum<br>Infrastructure<br>Chemical Products<br>4.05%                                                                                                                                                                                                                                                                                                                                                                                                                                                                                                                                                                                                                                                                                                                                                                                                                                                                                                                                                                                                                                                                                                                                                                                                                                                                                                                                                                                                                                                                                                                                                                                                                                                                                                                                                                                                                                                                                                                                                                                                                                                                                                                                                                                                                                                                                                                                                                                                                                                                                                                                                                                                                                                                                                                                                                                                      |
| Fund Manager Details                                                                                                                        |                                     |                                            |                                 | 0% CS 19/06/2033<br>7.10% GOI Sovereign Green Bond 2028 27/01/2028                                                                                                                                                                                            | 0.85%<br>0.54%                                                          | Civil Engineering 3.52%                                                                                                                                                                                                                                                                                                                                                                                                                                                                                                                                                                                                                                                                                                                                                                                                                                                                                                                                                                                                                                                                                                                                                                                                                                                                                                                                                                                                                                                                                                                                                                                                                                                                                                                                                                                                                                                                                                                                                                                                                                                                                                                                                                                                                                                                                                                                                                                                                                                                                                                                                                                                                                                                                                                                                                                                                                                                                                    |
| Fund Manager<br>Niraj Kumar<br>Srijan Sinha<br>Yahya Bookwala                                                                               | No. Of Fun<br>Equity<br>5<br>5<br>0 | Debt<br>4<br>0<br>4                        | d<br>Hybrid<br>7<br>7<br>7<br>7 |                                                                                                                                                                                                                                                               |                                                                         | Manufacture of com & a 3.34%<br>Non-metallic Minerals<br>Motor Vehicles<br>Other 2.31%<br>2.17%<br>2.352%                                                                                                                                                                                                                                                                                                                                                                                                                                                                                                                                                                                                                                                                                                                                                                                                                                                                                                                                                                                                                                                                                                                                                                                                                                                                                                                                                                                                                                                                                                                                                                                                                                                                                                                                                                                                                                                                                                                                                                                                                                                                                                                                                                                                                                                                                                                                                                                                                                                                                                                                                                                                                                                                                                                                                                                                                  |
| ASSET ALLOCATION                                                                                                                            |                                     |                                            |                                 | SECUDITIES                                                                                                                                                                                                                                                    | HOLDINGS                                                                | Daht Pating Profile                                                                                                                                                                                                                                                                                                                                                                                                                                                                                                                                                                                                                                                                                                                                                                                                                                                                                                                                                                                                                                                                                                                                                                                                                                                                                                                                                                                                                                                                                                                                                                                                                                                                                                                                                                                                                                                                                                                                                                                                                                                                                                                                                                                                                                                                                                                                                                                                                                                                                                                                                                                                                                                                                                                                                                                                                                                                                                        |
| ASSET ALLOCATION<br>Composition                                                                                                             | Min.                                | Max.                                       | Actual                          | SECURITIES<br>CORPORATE DEBT                                                                                                                                                                                                                                  | HOLDINGS<br>5.83%                                                       | Debt Rating Profile                                                                                                                                                                                                                                                                                                                                                                                                                                                                                                                                                                                                                                                                                                                                                                                                                                                                                                                                                                                                                                                                                                                                                                                                                                                                                                                                                                                                                                                                                                                                                                                                                                                                                                                                                                                                                                                                                                                                                                                                                                                                                                                                                                                                                                                                                                                                                                                                                                                                                                                                                                                                                                                                                                                                                                                                                                                                                                        |
| Cash and Money Market<br>Fixed Income Instruments<br>Equities<br>RISK RETURN PROFILE<br>Risk<br>Return                                      | 0.00%<br>10.00%<br>50.00%           | 40.00%<br>50.00%<br>90.00%<br>High<br>High | 1.81%<br>15.41%<br>82.77%       | 10.63% IOT Utkal Energy Services Ltd. 20/09/2028<br>9.00% Shriram Transport Finance Company Ltd. 28/03/2028<br>8.85% Indiabulls Housing Finance Ltd. 25/09/2026<br>10.63% IOT Utkal Energy Services Ltd. 20/07/2028<br>8.65% L&T Finance Ltd. 2026 23/12/2026 | 2.35%<br>1.23%<br>1.08%<br>0.73%<br>0.43%                               | 7.95% 7.03%<br>22.82%<br>62.20% AA+ Others                                                                                                                                                                                                                                                                                                                                                                                                                                                                                                                                                                                                                                                                                                                                                                                                                                                                                                                                                                                                                                                                                                                                                                                                                                                                                                                                                                                                                                                                                                                                                                                                                                                                                                                                                                                                                                                                                                                                                                                                                                                                                                                                                                                                                                                                                                                                                                                                                                                                                                                                                                                                                                                                                                                                                                                                                                                                                 |
| DATE OF INCEPTION<br>18th July 2008<br>FUND PERFORMANCE as on<br>30-Apr-2024                                                                |                                     |                                            |                                 | SECURITIES                                                                                                                                                                                                                                                    | HOLDINGS                                                                | BENCHMARK COMPARISON (CAGR RETURN)                                                                                                                                                                                                                                                                                                                                                                                                                                                                                                                                                                                                                                                                                                                                                                                                                                                                                                                                                                                                                                                                                                                                                                                                                                                                                                                                                                                                                                                                                                                                                                                                                                                                                                                                                                                                                                                                                                                                                                                                                                                                                                                                                                                                                                                                                                                                                                                                                                                                                                                                                                                                                                                                                                                                                                                                                                                                                         |
| Returns since Publication of NAV                                                                                                            |                                     |                                            |                                 | EQUITY                                                                                                                                                                                                                                                        | 82.77%                                                                  | 6.%                                                                                                                                                                                                                                                                                                                                                                                                                                                                                                                                                                                                                                                                                                                                                                                                                                                                                                                                                                                                                                                                                                                                                                                                                                                                                                                                                                                                                                                                                                                                                                                                                                                                                                                                                                                                                                                                                                                                                                                                                                                                                                                                                                                                                                                                                                                                                                                                                                                                                                                                                                                                                                                                                                                                                                                                                                                                                                                        |
| Absolute Return<br>Simple Annual Return<br>CAGR Return                                                                                      |                                     | 400.98%<br>25.51%<br>10.79%                |                                 | HDFC Bank Ltd.<br>Reliance Industries Ltd.<br>Infosys Technologies Ltd.<br>ICICI Bank Ltd.                                                                                                                                                                    | 5.49%<br>5.42%<br>4.68%<br>3.99%                                        | 10.79% - 10.79% - 10.76% - 10.76% - 10.76% - 10.76% - 10.76% - 11.51% - 11.51% - 11.51% - 11.51% - 11.51% - 11.51% - 11.51% - 11.51% - 11.51% - 11.51% - 11.51% - 11.51% - 11.51% - 11.51% - 11.51% - 11.51% - 11.51% - 11.51% - 11.51% - 11.51% - 11.51% - 11.51% - 11.51% - 11.51% - 11.51% - 11.51% - 11.51% - 11.51% - 11.51% - 11.51% - 11.51% - 11.51% - 11.51% - 11.51% - 11.51% - 11.51% - 11.51% - 11.51% - 11.51% - 11.51% - 11.51% - 11.51% - 11.51% - 11.51% - 11.51\% - 11.51\% - 11.51\% - 11.51\% - 11.51\% - 11.51\% - 11.51\% - 11.51\% - 11.51\% - 11.51\% - 11.51\% - 11.51\% - 11.51\% - 11.51\% - 11.51\% - 11.51\% - 11.51\% - 11.51\% - 11.51\% - 11.51\% - 11.51\% - 11.51\% - 11.51\% - 11.51\% - 11.51\% - 11.51\% - 11.51\% - 11.51\% - 11.51\% - 11.51\% - 11.51\% - 11.51\% - 11.51\% - 11.51\% - 11.51\% - 11.51\% - 11.51\% - 11.51\% - 11.51\% - 11.51\% - 11.51\% - 11.51\% - 11.51\% - 11.51\% - 11.51\% - 11.51\% - 11.51\% - 11.51\% - 11.51\% - 11.51\% - 11.51\% - 11.51\% - 11.51\% - 11.51\% - 11.51\% - 11.51\% - 11.51\% - 11.51\% - 11.51\% - 11.51\% - 11.51\% - 11.51\% - 11.51\% - 11.51\% - 11.51\% - 11.51\% - 11.51\% - 11.51\% - 11.51\% - 11.51\% - 11.51\% - 11.51\% - 11.51\% - 11.51\% - 11.51\% - 11.51\% - 11.51\% - 11.51\% - 11.51\% - 11.51\% - 11.51\% - 11.51\% - 11.51\% - 11.51\% - 11.51\% - 11.51\% - 11.51\% - 11.51\% - 11.51\% - 11.51\% - 11.51\% - 11.51\% - 11.51\% - 11.51\% - 11.51\% - 11.51\% - 11.51\% - 11.51\% - 11.51\% - 11.51\% - 11.51\% - 11.51\% - 11.51\% - 11.51\% - 11.51\% - 11.51\% - 11.51\% - 11.51\% - 11.51\% - 11.51\% - 11.51\% - 11.51\% - 11.51\% - 11.51\% - 11.51\% - 11.51\% - 11.51\% - 11.51\% - 11.51\% - 11.51\% - 11.51\% - 11.51\% - 11.51\% - 11.51\% - 11.51\% - 11.51\% - 11.51\% - 11.51\% - 11.51\% - 11.51\% - 11.51\% - 11.51\% - 11.51\% - 11.51\% - 11.51\% - 11.51\% - 11.51\% - 11.51\% - 11.51\% - 11.51\% - 11.51\% - 11.51\% - 11.51\% - 11.51\% - 11.51\% - 11.51\% - 11.51\% - 11.51\% - 11.51\% - 11.51\% - 11.51\% - 11.51\% - 11.51\% - 11.51\% - 11.51\% - 11.51\% - 11.51\% - 11.51\% - 11.51\% - 11.51\% - 11.51\% - 11.51\% - 11.51\% - 11.51\% - 11.51\% - 11.51\% - 11.51\% - 11.51\% - 11.51\% - 11.51\% - 11.51\% - 11.51\% - 11.51\% - 11.51\% - 11.51\% - 11.51\% - 11.                                                                                                                                                                                                                                                                                                                                                                                                                                                                                                                                                                                                             |
| NAV & AUM<br>NAV<br>50.0981<br>Modified Duration (In Years)                                                                                 | as on 30-Apr-2                      | 024<br>UM (In Lak<br>9,249.95              |                                 | Larsen & Toubro Ltd.<br>Reliance ETF Bank BeES<br>State Bank of India<br>SBI-ETF NIFTY BANK<br>Bank Of India                                                                                                                                                  | 3.52%<br>2.86%<br>2.65%<br>2.50%<br>2.40%                               | 5.00%                                                                                                                                                                                                                                                                                                                                                                                                                                                                                                                                                                                                                                                                                                                                                                                                                                                                                                                                                                                                                                                                                                                                                                                                                                                                                                                                                                                                                                                                                                                                                                                                                                                                                                                                                                                                                                                                                                                                                                                                                                                                                                                                                                                                                                                                                                                                                                                                                                                                                                                                                                                                                                                                                                                                                                                                                                                                                                                      |
| 5.95                                                                                                                                        | LLOCATION                           |                                            |                                 | UTI NIFTY BANK ETF<br>Kotak Mahindra Bank Ltd.<br>Mirae Asset Fin Services ETF                                                                                                                                                                                | 2.40%<br>2.32%<br>2.29%                                                 | Inception FUTURE MAXIMISE FUND Benchmark                                                                                                                                                                                                                                                                                                                                                                                                                                                                                                                                                                                                                                                                                                                                                                                                                                                                                                                                                                                                                                                                                                                                                                                                                                                                                                                                                                                                                                                                                                                                                                                                                                                                                                                                                                                                                                                                                                                                                                                                                                                                                                                                                                                                                                                                                                                                                                                                                                                                                                                                                                                                                                                                                                                                                                                                                                                                                   |
| Money Market &                                                                                                                              | GSEC, 9.59%                         | NCD, 5.83%                                 |                                 | Hindustan Unilever Ltd.<br>Tata Consultancy Services Ltd.<br>ITC Ltd.<br>Kotak PSU Bank ETF<br>Axis Bank Ltd.<br>Genus Power Infrastrucure Ltd.                                                                                                               | 2.22%<br>2.05%<br>1.99%<br>1.95%<br>1.93%                               | Benchmark :Nifty Liquid Fund Index 5%+Nifty Composite Debt Index 12%+Nift<br>83%<br>FUND - NAV                                                                                                                                                                                                                                                                                                                                                                                                                                                                                                                                                                                                                                                                                                                                                                                                                                                                                                                                                                                                                                                                                                                                                                                                                                                                                                                                                                                                                                                                                                                                                                                                                                                                                                                                                                                                                                                                                                                                                                                                                                                                                                                                                                                                                                                                                                                                                                                                                                                                                                                                                                                                                                                                                                                                                                                                                             |
| MODERATE RIS                                                                                                                                | K MODERATE R                        | ETURN<br>HIGH RH<br>HIGH RET               |                                 | ANANT RAJ Ltd.<br>UPL Ltd.<br>Bandhan Bank Ltd.<br>FUSION MICRO FINANCE Ltd.<br>IndusInd Bank Ltd.<br>ICICI PRUDENTIAL NIFTY BANK ETF - NIFTY BANK INDE:<br>DCX SYSTEMS Ltd.<br>Others                                                                        | 1.91%<br>1.77%<br>1.72%<br>1.71%<br>1.58%<br>X 1.44%<br>1.41%<br>18.29% | 50.00 -<br>43.00 -<br>29.00 -<br>22.00 -<br>15.00 |