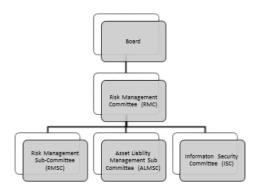

# E) Internal Control and Risk Management Architecture are as follows:

Enterprise Risk Management Framework at Future Generali India Life Insurance Company (FGIL) outlines how risk management is governed across the Company, and where responsibilities reside by following the concept of the "three lines of defence" for managing risk as illustrated below:

 1st line of defense – <u>Management and staff</u>: Line management and staff are responsible for a day to day risk-taking management and decision making. They have primary responsibility for establishing and maintaining an effective control

- 2nd line of defense <u>Risk & Compliance</u>: These functions are responsible for developing, facilitating and monitoring effective risk and control frameworks and strategies. Risk oversight, development of risk policies, methodologies and tools; training of staff on risk matters; and the provision of advice and guidance to management on risk and internal control matters come under the purview of the Second Line of Defense. The Enterprise Risk Management department coordinates, facilitates and oversees the effectiveness and integrity of the Internal Control & Risk Management Framework. The ultimate responsibility for this level lies with the Risk Management Committee of the Board.
- **3rd line of defense <u>Audit</u>**: Audit provides independent assurance on the adequacy, effectiveness and soundness of the internal control and enterprise risk management system of the Company. Internal and External Auditors have the responsibility for this level along with the Audit Committee of the Company.

Your Company has a Risk Management Committee reporting to the Board of Directors. The Risk Management Committee oversees all the risks within the company to provide the board and management with a holistic, comprehensive and consolidated view of the risks faced by the entity. Day to day management of risk is delegated by the CEO to the Management to manage risk within their respective business. Management is supported by the risk functions and the Chief Risk Officer.

The Company has established the Risk Management Committee and the Risk Management Subcommittee, which meet at least once in a quarter. The Charters of the Committees have been established to regulate the operations and meetings, which are reviewed on a periodic basis.

The Asset Liability Management Sub-Committee provides advice to the Management in relation to the asset liability management of the Company and meets at least once in a quarter.

The Information Security Committee (ISC) is in place to discuss and direct information security risk mitigation and ensure that risks are accurately reported. The committee ensures compliance with regulatory and statutory requirements related to information security.